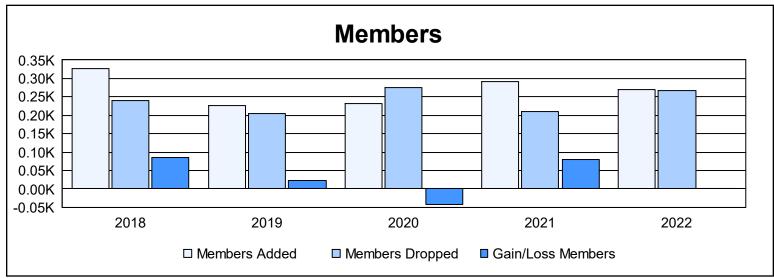

District 403 A1 As of June 2022 Cumulative

| Year      | New<br>Clubs | Dropped<br>Clubs | Gain/<br>Loss<br>Clubs | New<br>Members | Charter<br>Members | Reinstate<br>Members | Transfer<br>Members | Total<br>Member<br>Added | Total<br>Members<br>Dropped | Gain/<br>Loss<br>Members |
|-----------|--------------|------------------|------------------------|----------------|--------------------|----------------------|---------------------|--------------------------|-----------------------------|--------------------------|
| 2017-2018 | 5            | 2                | 3                      | 178            | 131                | 10                   | 7                   | 326                      | 240                         | 86                       |
| 2018-2019 | 2            | 3                | -1                     | 153            | 52                 | 20                   | 2                   | 227                      | 204                         | 23                       |
| 2019-2020 | 4            | 1                | 3                      | 93             | 124                | 10                   | 6                   | 233                      | 276                         | -43                      |
| 2020-2021 | 5            | 2                | 3                      | 118            | 153                | 20                   | 0                   | 291                      | 210                         | 81                       |
| 2021-2022 | 5            | 2                | 3                      | 117            | 146                | 5                    | 1                   | 269                      | 268                         | 1                        |
| Average   | 4            | 2                | 2                      | 132            | 121                | 13                   | 3                   | 269                      | 240                         | 30                       |